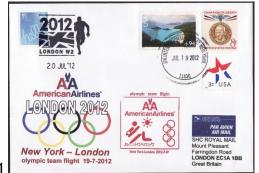

# **USA**

American Airlines used a cachet cancel beach volleyball (in red) for their Olympic team flight cover (1) from New York JFK to London on July 19, 2012. The UK arrival stamp has the text "Hello". The same cover exists also with stamps from UN New York but with cachet cancel in green (2). Other covers exist but are sent from Lisbon airport (3) and Tokyo Narita airport (4).