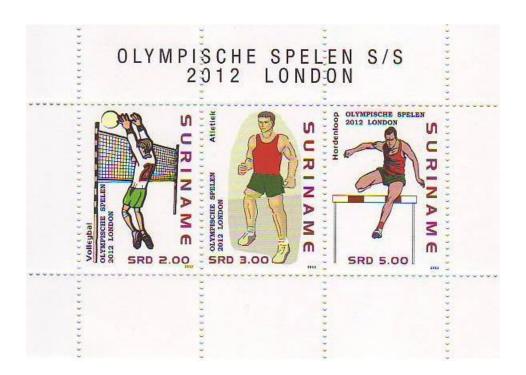

## **Suriname**

On August 15, 2012 SurPost issued a sheet with 2  $\times$  12 stamps and a S/S with volleyball and FDC's. Further information is unknown so far.