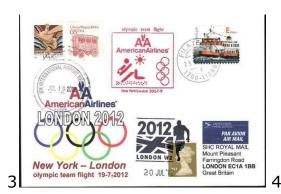

# **USA**

American Airlines used a cachet cancel beach volleyball (in red) for their Olympic team flight cover (1) from New York JFK to London on July 19, 2012. The UK arrival stamp has the text "Hello". The same cover exists also with stamps from UN New York but with cachet cancel in green (2). Other covers exist but are sent from Lisbon airport (3) and Tokyo Narita airport (4).