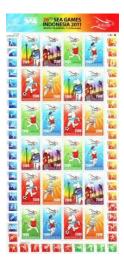

### Indonesia

On October 18, 2011 PT POS Indonesia issued a sheet of 24 stamps with volleyball in the right sheet margin commemorating the 26<sup>th</sup> SEA Games. The SEA Games 2011 were held from November 11, 2011 - November 22, 2011 in two host cities, Palembang and Jakarta with 542 gold medals to be competed through 44 sports.