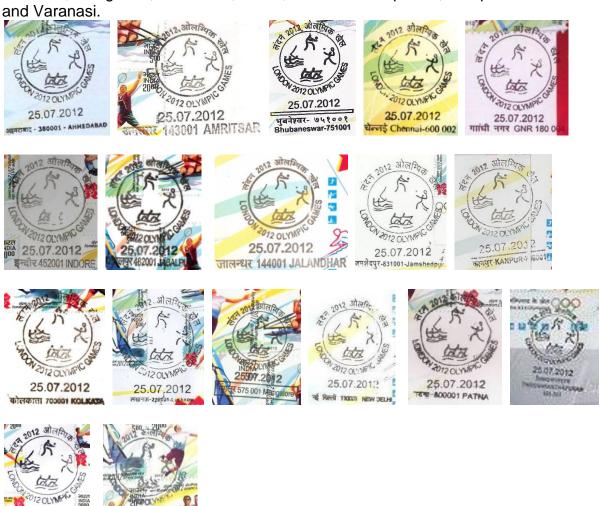

#### **India**

As mentioned in my previous newsletter many post offices in India have a philatelic bureau (not counter) and therefore there will be many different FD

cancels. Already eighteen have been found now. At the end of this newsletter you will find 65 GPO's which **CAN** have had a cancel. The cancels already found are: Ahmadabad, Amritsar, Bhubaneswar, Chennai, GNR (Ghandi Nagar), Indore, Jabalpur, Jalandhar, Jamshedpur, Kanpur, Kolkata, Lucknow, Mangalore, New Delhi, Patna, Thiruvananthapuram, Udaipur S.C. PostOffice and Varanasi