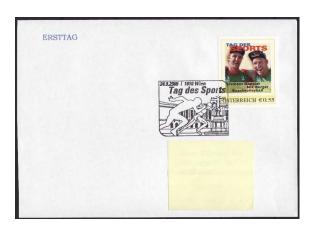

# **Personalized stamps**

From this century on the Ministry of Sports in Austria organize every year the "Tag des Sports" (Day of Sports) in Vienna.

This year the manifestation was visited by about 500.000 persons.

For an impression: <a href="http://www.tagdessports.at/de/menu">http://www.tagdessports.at/de/menu</a> main/rueckblick-2012

But on Sept 24, 2005 it was a reason for Austrian Post to introduce 20 personalized stamps. The beach volleyball players Clemens Doppler and Nik Berger got their own stamp together with 19 other sportsman/women. Austria Post issued their first personalized stamp on Oct 27, 2003.