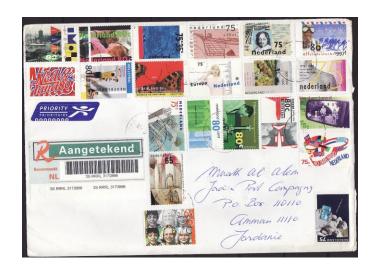

# **Volleyball cover**

Now I show you a registered cover from Weert (The Netherlands) to Amman (Jordan) sent in 2000 with the volleyball stamp somewhere. The value of the stamps is NLG 16, 00 (€ 7, 26) being the tariff for registered mail outside Europe. Nowadays it is € 16.00. People in the Netherlands use the stamps from the nineties for postage because each issue in that time is so big for a small country like ours that it

is better to use them than try to sell them. Stamps from 1977 and later are still valid for postage.

From the S/S with the volleyball stamp 2.816.250 sheets are **SOLD**. And from the stamp in the upper right corner from 1997 8.301.000 pieces are **SOLD**.