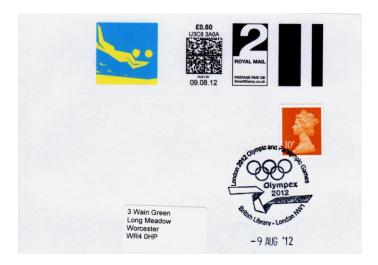

### **Great Britain**

The Society of Olympic Collectors (SOC) in the UK issued covers with the SmartStamps for their members.

These were all used from the Collectors Cabin at the British Library during the periods of the Games during the Olympex Exhibition. Only two handstamps were available - the Olympex design illustrated and Olympic

Stadium E20. As volleyball was not a stadium event the covers prepared by the SOC used the Olympex cancel. Members of the public may have mailed postcards/ envelopes with the Beach Volleyball stamp using either handstamp.

SmartStamp® is an online service from Royal Mail UK that lets you print any amount of postage onto an envelope. You can print a single envelope, label or sheets of labels from your PC. The handing must be made not later than the next business day. A cancellation in terms of devaluation does not occur. The agreement with LOCOG (London Organizing Committee of the Olympic and Paralympic Games) allows SOC to reproduce the pictograms.

Volleyball SmartStamp blue and white, direct print to envelope, IOC cachet, Olympex handstamp 10 AUG '12. (SmartStamps printed Monday-Thursday, are valid for the date of printing and the following business day – Post by date is the day after printing).

Volleyball SmartStamp blue and yellow, print to label, Olympex handstamp 12 AUG '12. (SmartStamps printed Friday are valid from the date of printing until the following business day – Monday. Post by date is the Monday date).

Beach Volleyball SmartStamp blue and white, direct print to envelope, IOC envelope, Olympex handstamp -9 AUG '12.

Beach Volleyball SmartStamp (II) blue and yellow, print to label, Olympex handstamp -9 AUG '12.