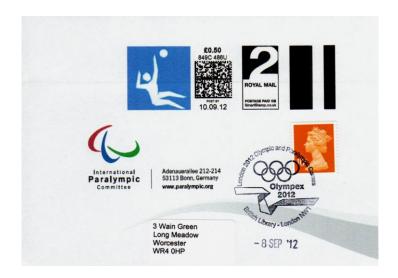

### **Great Britain**

The Society of Olympic Collectors (SOC) in the UK issued covers with the SmartStamps for their members.

These were all used from the Collectors Cabin at the British Library during the periods of the Games during the Olympex Exhibition. Only two handstamps were available - the Olympex design illustrated and Olympic

Stadium E20. As volleyball was not a stadium event the covers prepared by the SOC used the Olympex cancel. Members of the public may have mailed postcards/ envelopes with the Beach Volleyball stamp using either handstamp.

SmartStamp® is an online service from Royal Mail UK that lets you print any amount of postage onto an envelope. You can print a single envelope, label or sheets of labels from your PC. The handing must be made not later than the next business day. A cancellation in terms of devaluation does not occur. The agreement with LOCOG (London Organizing Committee of the Olympic and Paralympic Games) allows SOC to reproduce the pictograms.

1

Sitting Volleyball SmartStamp, blue and white, print to envelope, Olympex handstamp -8 SEP '12.