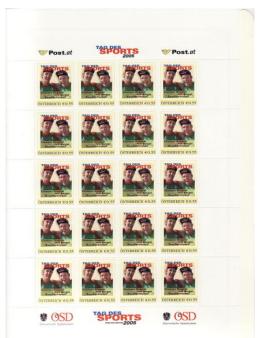

# **Personalized stamps**

From this century on the Ministry of Sports in Austria organize every year the "Tag des Sports" (Day of Sports) in Vienna.

This year the manifestation was visited by about 500.000 persons.

For an impression: <a href="http://www.tagdessports.at/de/menu">http://www.tagdessports.at/de/menu</a> main/rueckblick-2012

But on Sept 24, 2005 it was a reason for Austrian Post to introduce 20 personalized stamps. The beach volleyball players Clemens Doppler and Nik Berger got their own stamp together with 19 other sportsman/women. Austria Post issued their first personalized stamp on Oct 27, 2003.