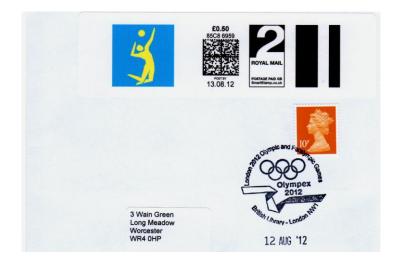

### **Great Britain**

The Society of Olympic Collectors (SOC) in the UK issued covers with the SmartStamps for their members.

These were all used from the Collectors Cabin at the British Library during the periods of the Games during the Olympex Exhibition. Only two handstamps were available - the Olympex design illustrated and Olympic

Stadium E20. As volleyball was not a stadium event the covers prepared by the SOC used the Olympex cancel. Members of the public may have mailed postcards/ envelopes with the Beach Volleyball stamp using either handstamp.

SmartStamp® is an online service from Royal Mail UK that lets you print any amount of postage onto an envelope. You can print a single envelope, label or sheets of labels from your PC. The handing must be made not later than the next business day. A cancellation in terms of devaluation does not occur. The agreement with LOCOG (London Organizing Committee of the Olympic and Paralympic Games) allows SOC to reproduce the pictograms.

Volleyball SmartStamp blue and yellow, print to label, Olympex handstamp 12 AUG '12. (SmartStamps printed Friday are valid from the date of printing until the following business day – Monday. Post by date is the Monday date).