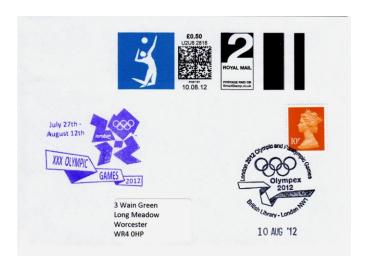

### **Great Britain**

The Society of Olympic Collectors (SOC) in the UK issued covers with the SmartStamps for their members.

These were all used from the Collectors Cabin at the British Library during the periods of the Games during the Olympex Exhibition. Only two handstamps were available - the Olympex design illustrated and Olympic

Stadium E20. As volleyball was not a stadium event the covers prepared by the SOC used the Olympex cancel. Members of the public may have mailed postcards/ envelopes with the Beach Volleyball stamp using either handstamp.

SmartStamp® is an online service from Royal Mail UK that lets you print any amount of postage onto an envelope. You can print a single envelope, label or sheets of labels from your PC. The handing must be made not later than the next business day. A cancellation in terms of devaluation does not occur. The agreement with LOCOG (London Organizing Committee of the Olympic and Paralympic Games) allows SOC to reproduce the pictograms.

Volleyball SmartStamp blue and white, direct print to envelope, IOC cachet, Olympex handstamp 10 AUG '12. (SmartStamps printed Monday-Thursday, are valid for the date of printing and the following business day – Post by date is the day after printing).