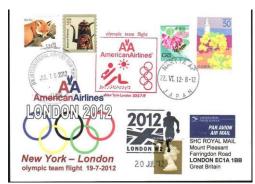

# **USA**

American Airlines used a cachet cancel beach volleyball (in red) for their Olympic team flight cover (1) from New York JFK to London on July 19, 2012. The UK arrival stamp has the text "Hello". The same cover exists also with stamps from UN New York but with cachet cancel in green (2). Other covers exist but are sent from Lisbon airport (3) and Tokyo Narita airport (4).