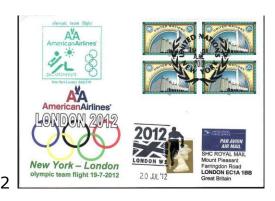

# **USA**

American Airlines used a cachet cancel beach volleyball (in red) for their Olympic team flight cover (1) from New York JFK to London on July 19, 2012. The UK arrival stamp has the text "Hello". The same cover exists also with stamps from UN New York but with cachet cancel in green (2). Other covers exist but are sent from Lisbon airport (3) and Tokyo Narita airport (4).