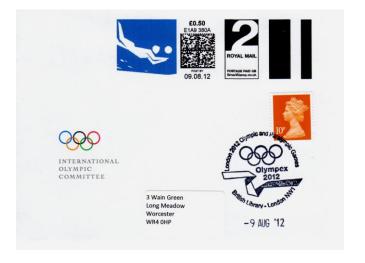

### **Great Britain**

The Society of Olympic Collectors (SOC) in the UK issued covers with the SmartStamps for their members.

These were all used from the Collectors Cabin at the British Library during the periods of the Games during the Olympex Exhibition. Only two handstamps were available - the Olympex design illustrated and Olympic

Stadium E20. As volleyball was not a stadium event the covers prepared by the SOC used the Olympex cancel. Members of the public may have mailed postcards/ envelopes with the Beach Volleyball stamp using either handstamp.

SmartStamp® is an online service from Royal Mail UK that lets you print any amount of postage onto an envelope. You can print a single envelope, label or sheets of labels from your PC. The handing must be made not later than the next business day. A cancellation in terms of devaluation does not occur. The agreement with LOCOG (London Organizing Committee of the Olympic and Paralympic Games) allows SOC to reproduce the pictograms.

Beach Volleyball SmartStamp blue and white, direct print to envelope, IOC envelope, Olympex handstamp -9 AUG '12.

Beach Volleyball SmartStamp (II) blue and yellow, print to label, Olympex handstamp -9 AUG '12.