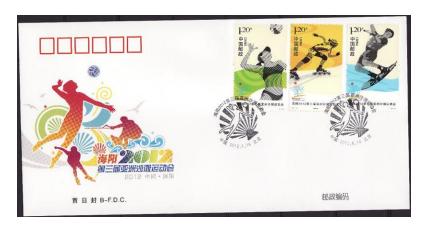

### **China**

In my previous newsletter I showed you a FDC from the third Asian Beach Games 2012 in Haiyang.

This FDC was issued by China National Philatelic Corporation (CNPC) but (as almost always) the Beijing Stamp Company issued also a FDC. And also in this case the FDC has a splendid FD cancel.